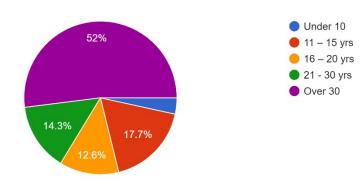

# **ROCHE SKATEPARK DESIGN VISION**

Final Results - 24th may





# Are you responding on behalf of a young person?

93 responses



#### What is your gender?



# Do you live nearby?

174 responses





# How would you travel to the skatepark?

174 responses



## Where do you currently ride?

| St dennis   |
|-------------|
| Street      |
| Scooter     |
| St Dennis   |
| Par         |
| Nowhere     |
| Lostwithiel |
| St austell  |
| Bmx         |

# How often would you use the new skatepark?

166 responses



## What do you ride?

166 responses



## What is your standard of riding



# What do you think of the proposed design?

173 responses



## What are your favourite features in this design?

| All of it                                              |
|--------------------------------------------------------|
| Ramps