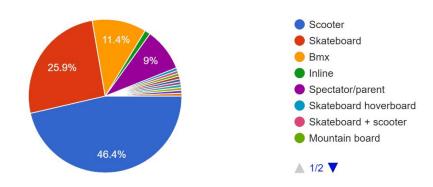

# **ROCHE SKATEPARK DESIGN VISION**

Final Results - 24th may





# Are you responding on behalf of a young person?

93 responses



#### What is your gender?



# Do you live nearby?

174 responses





# How would you travel to the skatepark?

174 responses



## Where do you currently ride?

| St dennis   |
|-------------|
| Street      |
| Scooter     |
| St Dennis   |
| Par         |
| Nowhere     |
| Lostwithiel |
| St austell  |
| Bmx         |

# How often would you use the new skatepark?

166 responses



## What do you ride?

166 responses



## What is your standard of riding



# What do you think of the proposed design?

173 responses



## What are your favourite features in this design?

| All of it                                              |
|--------------------------------------------------------|
| Ramps                                                  |
| All of it                                              |
| Everything                                             |
| The box                                                |
| Spine                                                  |
| The ramps                                              |
| The football court                                     |
| The ramps.                                             |
| It has some flow which is good.