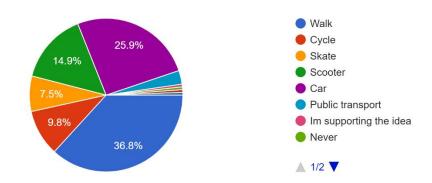

# **ROCHE SKATEPARK DESIGN VISION**

Final Results - 24th may





# Are you responding on behalf of a young person?

93 responses



#### What is your gender?



# Do you live nearby?

174 responses





# How would you travel to the skatepark?

174 responses



## Where do you currently ride?

| St dennis   |
|-------------|
| Street      |
| Scooter     |
| St Dennis   |
| Par         |
| Nowhere     |
| Lostwithiel |
| St austell  |
| Bmx         |

# How often would you use the new skatepark?

166 responses



## What do you ride?

166 responses



## What is your standard of riding



# What do you think of the proposed design?

173 responses



## What are your favourite features in this design?

| All of it                                              |
|--------------------------------------------------------|
| Ramps                                                  |
| All of it                                              |
| Everything                                             |
| The box