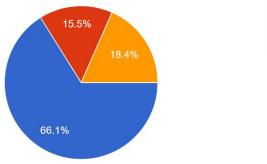

# **ROCHE SKATEPARK DESIGN VISION**

Final Results - 24th may





# Are you responding on behalf of a young person?

93 responses



#### What is your gender?



# Do you live nearby?

174 responses





# How would you travel to the skatepark?

174 responses



## Where do you currently ride?

| St dennis   |
|-------------|
| Street      |
| Scooter     |
| St Dennis   |
| Par         |
| Nowhere     |
| Lostwithiel |
| St austell  |
| Bmx         |

# How often would you use the new skatepark?

166 responses



## What do you ride?

166 responses



## What is your standard of riding



# What do you think of the proposed design?

173 responses



## What are your favourite features in this design?

| All of it                                              |
|--------------------------------------------------------|
| Ramps                                                  |
| All of it                                              |
| Everything