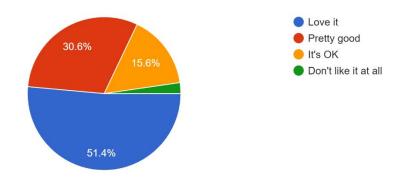

# **ROCHE SKATEPARK DESIGN VISION**

Final Results - 24th may





# Are you responding on behalf of a young person?

93 responses



#### What is your gender?



# Do you live nearby?

174 responses





# How would you travel to the skatepark?

174 responses



## Where do you currently ride?

| St dennis   |
|-------------|
| Street      |
| Scooter     |
| St Dennis   |
| Par         |
| Nowhere     |
| Lostwithiel |
| St austell  |
| Bmx         |

# How often would you use the new skatepark?

166 responses



## What do you ride?

166 responses



## What is your standard of riding



# What do you think of the proposed design?

173 responses



## What are your favourite features in this design?

| All of it                                              |
|--------------------------------------------------------|
| Ramps                                                  |
| All of it                                              |
| Everything                                             |
| The box                                                |
| Spine                                                  |
| The ramps                                              |
| The football court                                     |
| The ramps.                                             |
| It has some flow which is good.                        |
| Seating areas & still loads of room for ball games too |
| That it's made out if concrete