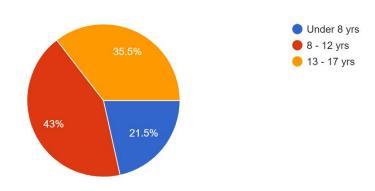

# **ROCHE SKATEPARK DESIGN VISION**

Final Results - 24th may





# Are you responding on behalf of a young person?

93 responses



#### What is your gender?



# Do you live nearby?

174 responses





# How would you travel to the skatepark?

174 responses



## Where do you currently ride?

| St dennis   |
|-------------|
| Street      |
| Scooter     |
| St Dennis   |
| Par         |
| Nowhere     |
| Lostwithiel |
| St austell  |
| Bmx         |

# How often would you use the new skatepark?

166 responses



## What do you ride?

166 responses



## What is your standard of riding



# What do you think of the proposed design?

173 responses



## What are your favourite features in this design?

| All of it                                              |
|--------------------------------------------------------|
| Ramps                                                  |
| All of it