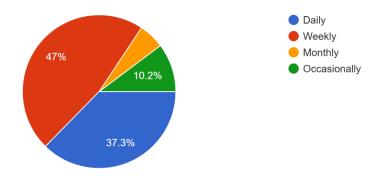

# **ROCHE SKATEPARK DESIGN VISION**

Final Results - 24th may





# Are you responding on behalf of a young person?

93 responses



#### What is your gender?



# Do you live nearby?

174 responses





# How would you travel to the skatepark?

174 responses



## Where do you currently ride?

| St dennis   |
|-------------|
| Street      |
| Scooter     |
| St Dennis   |
| Par         |
| Nowhere     |
| Lostwithiel |
| St austell  |
| Bmx         |

# How often would you use the new skatepark?

166 responses



## What do you ride?

166 responses



## What is your standard of riding



# What do you think of the proposed design?

173 responses



## What are your favourite features in this design?

| All of it                                              |
|--------------------------------------------------------|
| Ramps                                                  |
| All of it                                              |
| Everything                                             |
| The box                                                |
| Spine                                                  |
| The ramps                                              |
| The football court                                     |
| The ramps.                                             |
| It has some fl